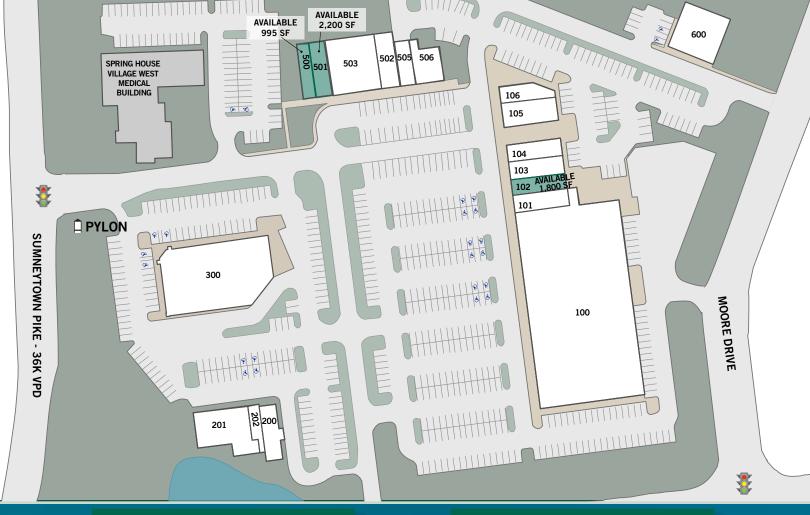

## SHOPPING CENTER **DETAILS**

| Property Overview |                 |
|-------------------|-----------------|
| Total GLA         | 111,400 sq. ft. |
| Year Built        | 2017            |
| Medical           | 4,517 sq. ft.   |
| Retail            | 2,795 sq. ft.   |
|                   |                 |
| Space Available   |                 |
| Suite 102         | 1,800 sq. ft.   |
| Suite 500         | 995 sq. ft.     |
| Suite 501         | 2,200 sq. ft.   |
|                   |                 |