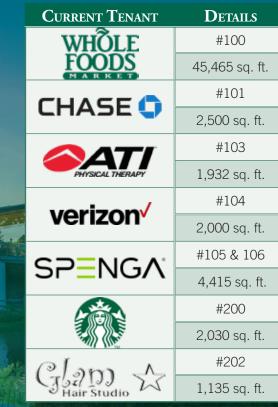

## **Key Features**

- Diverse co-tenants include Whole Foods, Starbucks, CVS, Verizon, Arpeggio BYOB and Club Pilates.
- Close proximity to major roadways (PA Turnpike, RT. 202, I-476 and RT 309) provide superior accessibility both regionally and locally
- Located in affluent market of Montgomery County, with an average household income greater than \$190,000