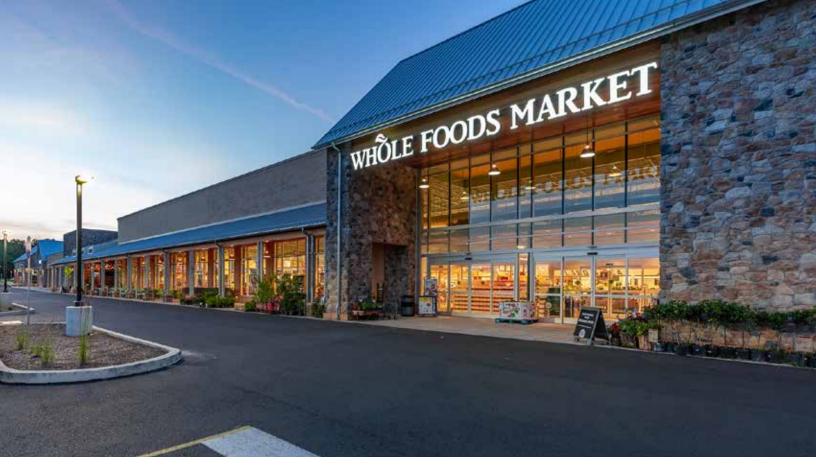

## **Key Features**

- Diverse co-tenants include Whole Foods, Starbucks, CVS, Verizon, Arpeggio BYOB and Club Pilates.
- Close proximity to major roadways (PA Turnpike, RT. 202, I-476 and RT 309) provide superior accessibility both regionally and locally
- Located in affluent market of Montgomery County, with an average household income greater than \$190,000