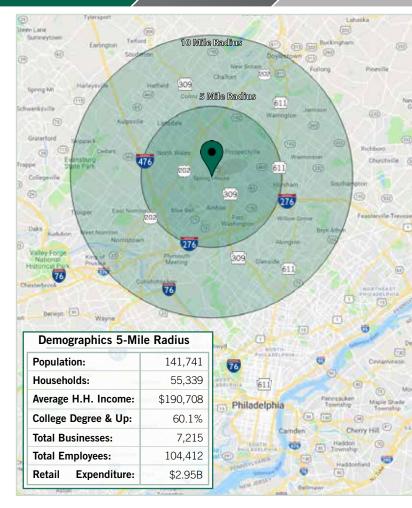

## **Key Features**

- Diverse co-tenants include Whole Foods, Starbucks, CVS, Verizon, Arpeggio BYOB and Club Pilates.
- Close proximity to major roadways (PA Turnpike, RT. 202, I-476 and RT 309) provide superior accessibility both regionally and locally
- Located in affluent market of Montgomery County, with an average household income greater than \$190,000