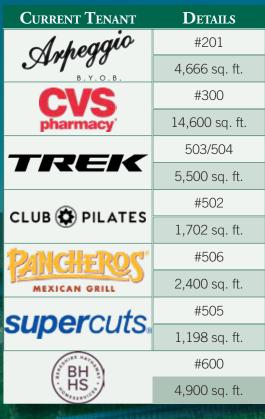

## **Key Features**

- Diverse co-tenants include Whole Foods, Starbucks, CVS, Verizon, Arpeggio BYOB and Club Pilates.
- Close proximity to major roadways (PA Turnpike, RT. 202, I-476 and RT 309) provide superior accessibility both regionally and locally
- Located in affluent market of Montgomery County, with an average household income greater than \$190,000