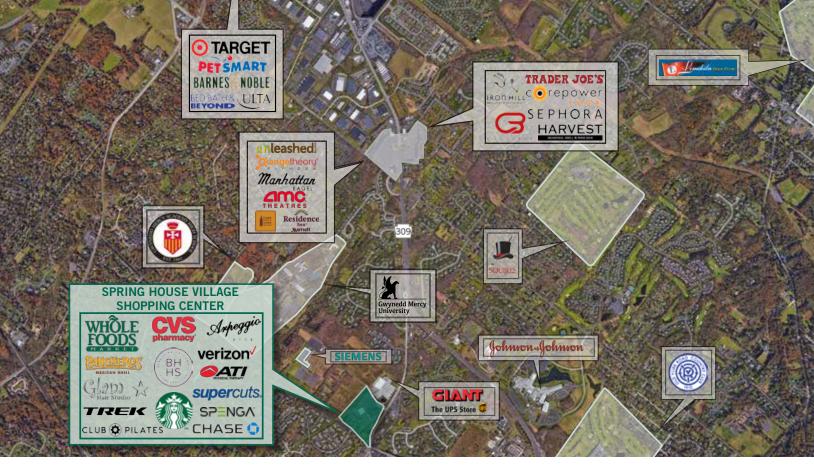

## **Key Features**

- Diverse co-tenants include Whole Foods, Starbucks, CVS, Verizon, Arpeggio BYOB and Club Pilates.
- Close proximity to major roadways (PA Turnpike, RT. 202, I-476 and RT 309) provide superior accessibility both regionally and locally
- Located in affluent market of Montgomery County, with an average household income greater than \$190,000